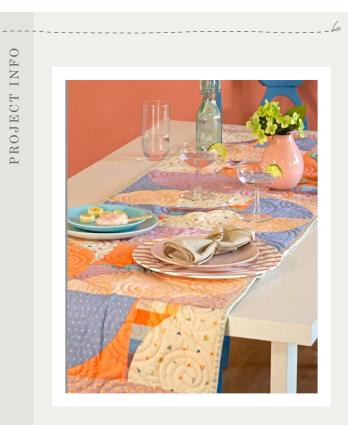

PROJECT NAME: HONEYMOON TABLE RUNNER

DESIGNED BY: AGF STUDIO

FINISHED SIZE: 64<sup>1</sup>/2"×18<sup>1</sup>/2"

## CLICK HERE FOR PATTERN

FREE PATTERN

9