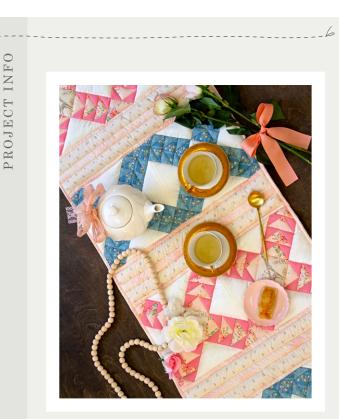

BALLERINA

**FE518** 

MMS97903

PETITES FLEURS

FABRIC F MMS97911 CITÉ FLORALE

FABRIC G PE408 WHITE LINEN

FABRIC H MMS97910 MEANT TO BE

PROJECT NAME: KALLPA TABLE RUNNER

DESIGNED BY: AGF STUDIO

FINISHED SIZE: 21" × 72<sup>1</sup>/2"

## CLICK HERE FOR PATTERN