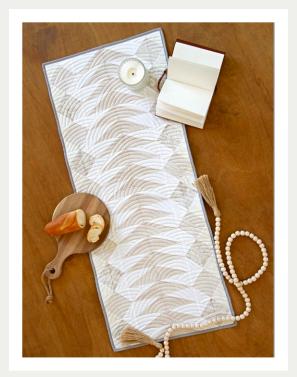

FABRIC F PE410 ASH (BINDING) PROJECT INFO

PROJECT NAME: QUILO TABLE RUNNER

**DESIGNED BY: AGF STUDIO** 

FINISHED SIZE: 16"×40"

CLICK HERE FOR PATTERN

FREE PATTERN