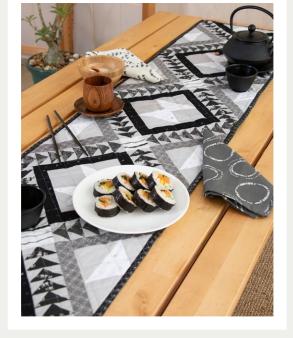

FABRIC D INK21910 ECHOES OF CARBON

FABRIC E INK21912 CROSSED GRID CHAR

FABRIC F INK21914 WASHED STROKES

PROJECT NAME: UNWIND AND CHILL

**DESIGNED BY: AGF STUDIO** 

FINISHED SIZE: 56"×14"

CLICK HERE FOR PATTERN