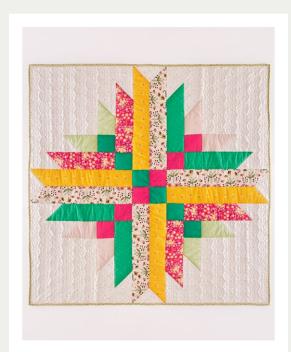

INFO

PROJECT

FABRICS DESIGNED BY MAUREEN CRACKNELL

FABRIC A PES900 MONET

FABRIC I SKE80112 CANDIED SPARKLE

FABRIC B ABO54601 AFFINITY JADE

FABRIC J (BINDING) BINABO54 HOME BOUND

FABRIC C ABO54609 SYMMFLORESCENT

FABRIC D
PE405
CHERRY LIPGLOSS

FABRIC E PE543 FRESH ALOE

FABRIC F ABO54614 LAURELAWN

FABRIC G ABO54611 GOOD GRACIOUS

FABRIC H PE417 EMERALD

PROJECT NAME: ASTRODELIC

DESIGNED BY: KAREN TURCHAN

FINISHED SIZE: 42"×42"

CLICK HERE FOR PATTERN

FREE PATTERN