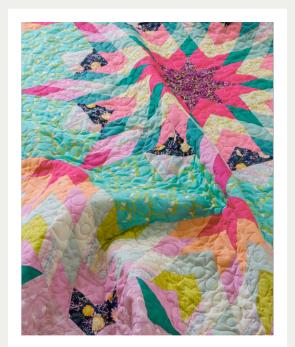

### FABRIC J

PE412 TENDER GREEN

**BACKING** 

SST85100 RISE AND SHINE

PROJECT NAME: ROSETTE

**DESIGNED BY: AGF STUDIO** 

FINISHED SIZE: 96"×96"

CLICK HERE FOR PATTERN