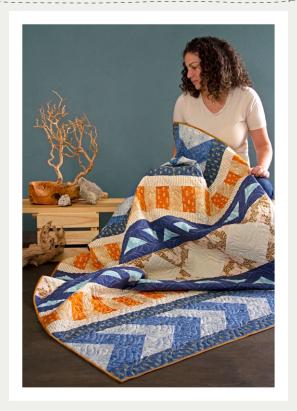

PROJECT NAME: VALLEY SONG

DESIGNED BY: LO & BEHOLD STITCHERY

FINISHED SIZE: 60"×73"

CLICK HERE FOR PATTERN

DATTEDNI AVAILADLE EOD DUDCHASE