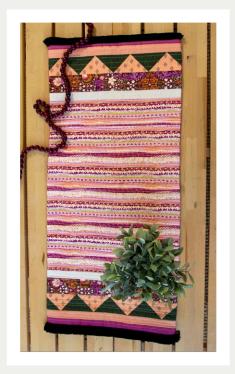

## FABRIC G

PE426 APRICOT CREPE PROJECT INFO

PROJECT NAME: TAMBO

**DESIGNED BY: AGF STUDIO** 

FINISHED SIZE: 34" × 16"

CLICK HERE FOR PATTERN

FREE PATTERN