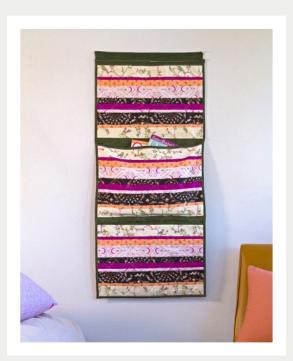

PROJECT INFO

PROJECT NAME: EMISSARIE ARRANGER

**DESIGNED BY: AGF STUDIO** 

FINISHED SIZE:  $18" \times 42"$ 

CLICK HERE FOR PATTERN

FREE PATTERN