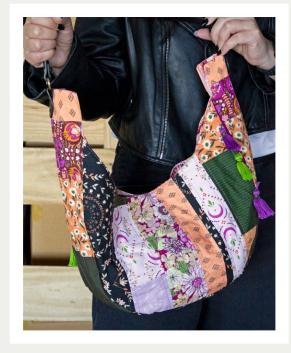

FABRIC D FUSSO2803 FLEURON SOUL

FABRIC L FUSSO2807 WOVEN TRINKETS SOUL

FABRIC E FUSSO2809 EIDELWEISS SOUL

FUSSO2802 VIE DE BOHÈME SOUL

FUSSO2805 BOUNTIFUL DAISIES SOUL

FUSSO2808 KUMBU FIBERS SOUL

PROJECT NAME: MEDLEY BAG

**DESIGNED BY: AGF STUDIO** 

FINISHED SIZE: 10" × 8"

CLICK HERE FOR PATTERN

FREE PATTERN