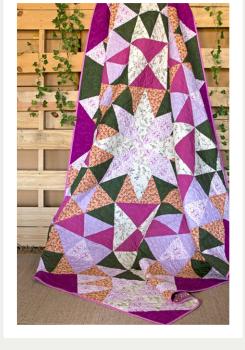

BINDING PE535 ROCK CANDY

FABRIC D FUSSO2805 BOUNTIFUL DAISIES SOUL

BACKING FUSSO2800 KHOKHLOMA SOUL

FABRIC E FUSSO2801 SWEET NOSTALGIA SOUL

PROJECT NAME: SUN GLOW

DESIGNED BY: AGF STUDIO

FINISHED SIZE: 100" × 100"

CLICK HERE FOR PATTERN

FREE PATTERN