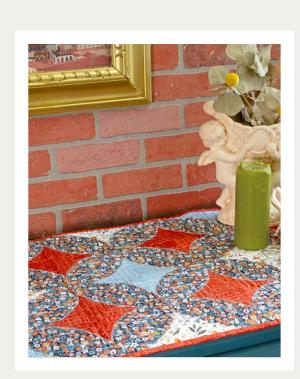

## FABRICS DESIGNED BY KATARINA ROCCELLA

FABRIC A FLR43510 TUSCAN MILLEFIORI

FABRIC C FLR43501 DAMASCO IN TERRACOTTA

FABRIC D FLR33500 PRIMAVERA ALL'ALBA

**PROJECT NAME:** 

ABUNDANT BLOOMS

DESIGNED BY: AGF STUDIO

FINISHED SIZE: 69"×20"