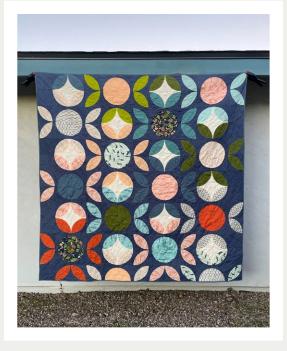

IN

PROJECT

FABRICS DESIGNED BY KATIE O'SHEA

FABRIC A PE467 NIGHT SEA

FABRIC I PE554 PARROT

replace with the specific fabrics we used for this project. Happy sewing!

FABRIC B TOB10901 GRASSLAND BREEZE

FABRIC J PE518 SWIMMING POOL

FABRIC C PE509 GEORGIA PEACH

FABRIC K PE545 MORNING FROST

FABRIC D DSE705 MORNING MOSS

FABRIC L TOB20903 BIRD WATCHING SERENE

FABRIC E TOB10906 SEASIDE SUNSET

FABRIC M TOB20906 SEASIDE SUNRISE

FABRIC F TOB10907 CATCH THE DRIFT DIM

FABRIC N TOB10904 WEBBED FOOTPRINTS BASK

FABRIC G TOB10900 COASTLINE FLORA WARM

FABRIC O PE436 CREME DE LA CREME

FABRIC H TOB10902 MEANDERING OCEAN

PROJECT NAME: GREENHOUSE

DESIGNED BY: AGF STUDIO

FINISHED SIZE: 79"×79"

CLICK HERE FOR PATTERN

FREE PATTERN