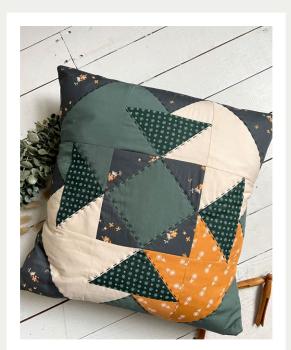

PROJECT INFO

FABRICS DESIGNED BY SHARON HOLLAND

JUN22101 WISHING FLOWERS

JUN22114 PRETTY PAPER TEAL

JUN22115 DELICATE BALANCE COAL

 $\underset{\mathsf{LATTE}}{PE523}$ 

 $\begin{array}{c} PE556 \\ \text{BALSAM FIR} \end{array}$ 

PROJECT NAME: CROSS YOUR T'S PILLOW

DESIGNED BY: LOU LOU & BETTY

FINISHED SIZE: 16"×16"