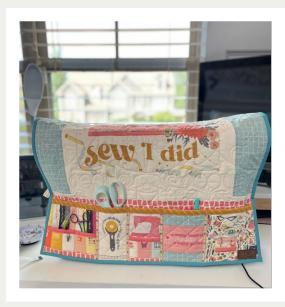

POCKET PANEL

SEW24908 LET IT SEW MODERN

POCKET PANEL

SEW24909 GET IT STRAIGHT POWDER

MAIN PANEL AND POCKETS SEW24915

HAPPINESS IS HANDMADE\_FULL

PROJECT NAME: UNDERCOVER MAKER MAT

DESIGNED BY: LILLYELLA STITCHERY

FINISHED SIZE: 20"×23"

CLICK HERE FOR PATTERN

FREE PATTERN