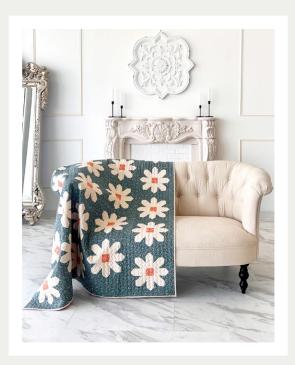

FABRICS DESIGNED BY ELIZABETH CHAPPELL

BACKGROUND RRT14603 DELICATE BLOSSOMS

PETALS RRT14608 DAY TRIP

FLOWERS CENTER RRT14610 ROADSIDE FIELDS

BINDING RRT14608 DAY TRIP

BACKING RRT14610 ROADSIDE FIELDS

PROJECT INFO

PROJECT NAME: FRESH AND DAISY

DESIGNED BY: PEN AND PAPER PATTERNS

FINISHED SIZE: 59½"×63½"

CLICK HERE FOR PATTERN

PATTERN AVAILABLE FOR PURCHASE