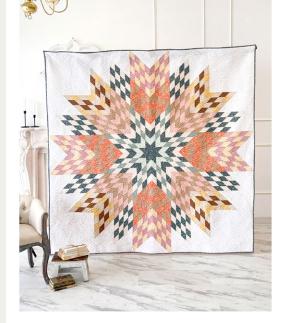

DELICATE **BLOSSOMS** 

FABRIC H PE506 SUGAR PLUM

INFO PROJECT

PROJECT NAME: SKY STAR QUILT

DESIGNED BY: PLAINS AND PINE

FINISHED SIZE: 85"×85"

## CLICK HERE FOR PATTERN

PATTERN AVAILABLE FOR PURCHASE