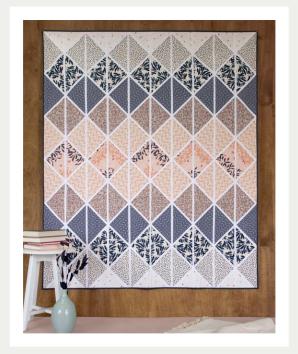

BACKING PE557 SLATE

FABRIC D HAV26405 GLORIA ROOTS

FABRIC E HAV26403 SEASONS FALL

FABRIC F HAV26404 CLAYFLOWER SWEET

PROJECT NAME: DELTILLE QUILT

DESIGNED BY: RUNNING STITCH QUILTS

FINISHED SIZE: 57"×68"