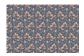

INFO

PROJECT

FABRICS DESIGNED BY AMY SINIBALDI

FABRIC A HAV16401 BERRY DRIZZLE

FABRIC G HAV26408 LIVELY ISABEL

FABRIC B HAV26402 PROMENADE ENCORE

BACKGROUND PE408 WHITE LINEN

FABRIC C HAV26400 BRUSHED LEAVES GRIS

BACKING PE557 SLATE

FABRIC D HAV26405 GLORIA ROOTS

FABRIC E HAV26403 SEASONS FALL

FABRIC F HAV26404 CLAYFLOWER SWEET

PROJECT NAME: DELTILLE QUILT

DESIGNED BY: RUNNING STITCH QUILTS

FINISHED SIZE: 57"×68"