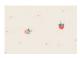

INFO

PROJECT

FABRICS DESIGNED BY AMY SINIBALDI

FABRIC A HAV16401 BERRY DRIZZLE

FABRIC G HAV26408 LIVELY ISABEL

FABRIC B HAV26402 PROMENADE ENCORE

BACKGROUND PE408 WHITE LINEN

FABRIC C HAV26400 BRUSHED LEAVES GRIS

BACKING PE557 SLATE

FABRIC D HAV26405 GLORIA ROOTS

FABRIC E HAV26403 SEASONS FALL

FABRIC F HAV26404 CLAYFLOWER SWEET

PROJECT NAME: DELTILLE QUILT

DESIGNED BY: RUNNING STITCH QUILTS

FINISHED SIZE: 57"×68"