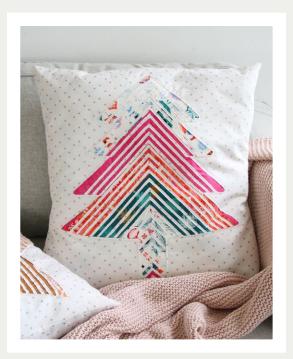

FABRIC G CHC25811 STARRY SKY SNOW

PROJECT INFO

PROJECT NAME: Wish Pillow

**DESIGNED BY: AGF Studio** 

FINISHED SIZE: 21"×21"

CLICK HERE FOR PATTERN

FREE PATTERN