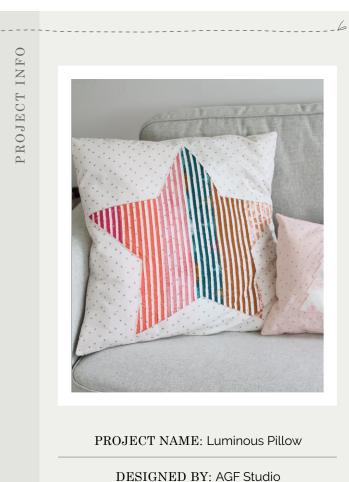

## CHRISTMAS IN THE CITY Collection

PROJECT SHEET



Some of the projects featured in our lookbooks link back to patterns that were originally created in the past with different fabric selections. This project sheet will serve you as a quick reference to find and replace with the specific fabrics we used for this project. Happy sewing!



FABRICS DESIGNED BY AGF STUDIO



FABRIC A CHC25809 HOLIDAY SPLENDOR



FESTIVE CAROLS



FABRIC C CHC25803 STARRY SKY PINK



FABRIC D PE-438 CORAL REEF



FABRIC E FE-528 BUBBLEGUM













FABRIC I CHC25811 STARRY SKY SNOW



DESIGNED B1. AGF Studio

FINISHED SIZE: 20"×20"

## CLICK HERE FOR PATTERN

REE PATTERN

9