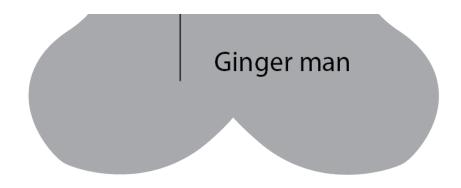

ORNAMENTS DESIGNED BY AGEstudio



FABRICS DESIGNED BY AGF STUDIO



This is a fun and very special project that allows you to use the Christmas fabric wonder, a solid bundle and a blender bundle and go crazy with them to create an explotion of color on your christmas tree.

## FABRIC REQUIREMENTS



PURE



CHRISTMAS WONDER BUNDLE

SUMMERING EDITION PURE FQ BUNDLE

DRAGONFRUIT EDITION BLENDER FQ BUNDLE

ADDITIONAL MATERIALS

Stuffing Ribbon











## Congratulations & enjoy



artgalleryfabrics.com

NOTE: While all possible care has been taken to ensure the accuracy of this pattern, We are not responsible for printing errors or the way in which individual work varies.

Please read instructions carefully before starting the construction of this quilt. If desired, wash and iron your fabrics before starting to cut.

© 2022 Courtesy of Art Gallery Quilts LLC. All Rights Reserved.