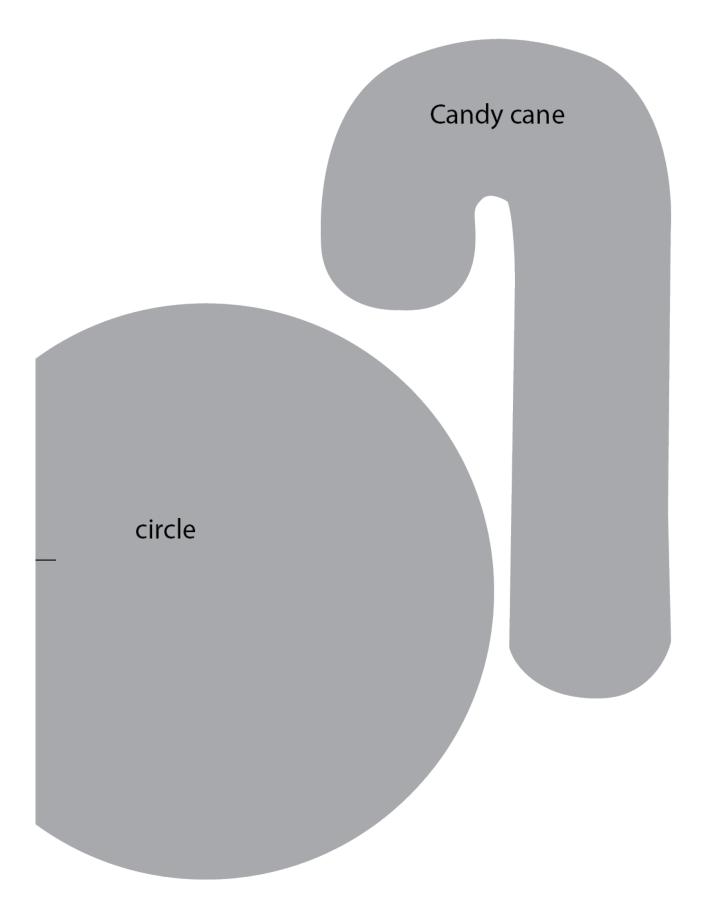

ORNAMENTS DESIGNED BY AGEstudio



FABRICS DESIGNED BY AGF STUDIO



This is a fun and very special project that allows you to use the Christmas fabric wonder, a solid bundle and a blender bundle and go crazy with them to create an explotion of color on your christmas tree.

## FABRIC REQUIREMENTS



PURE



CHRISTMAS WONDER BUNDLE

SUMMERING EDITION PURE FQ BUNDLE

DRAGONFRUIT EDITION BLENDER FQ BUNDLE

ADDITIONAL MATERIALS

Stuffing Ribbon











## Congratulations & enjoy



artgalleryfabrics.com

NOTE: While all possible care has been taken to ensure the accuracy of this pattern, We are not responsible for printing errors or the way in which individual work varies.

Please read instructions carefully before starting the construction of this quilt. If desired, wash and iron your fabrics before starting to cut.

© 2022 Courtesy of Art Gallery Quilts LLC. All Rights Reserved.