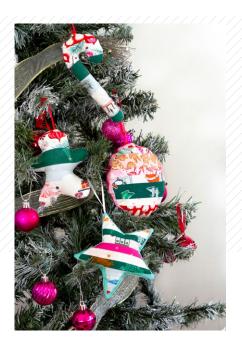

ORNAMENTS DESIGNED BY AGEstudio

FABRICS DESIGNED BY AGF STUDIO

This is a fun and very special project that allows you to use the Christmas fabric wonder, a solid bundle and a blender bundle and go crazy with them to create an explotion of color on your christmas tree.