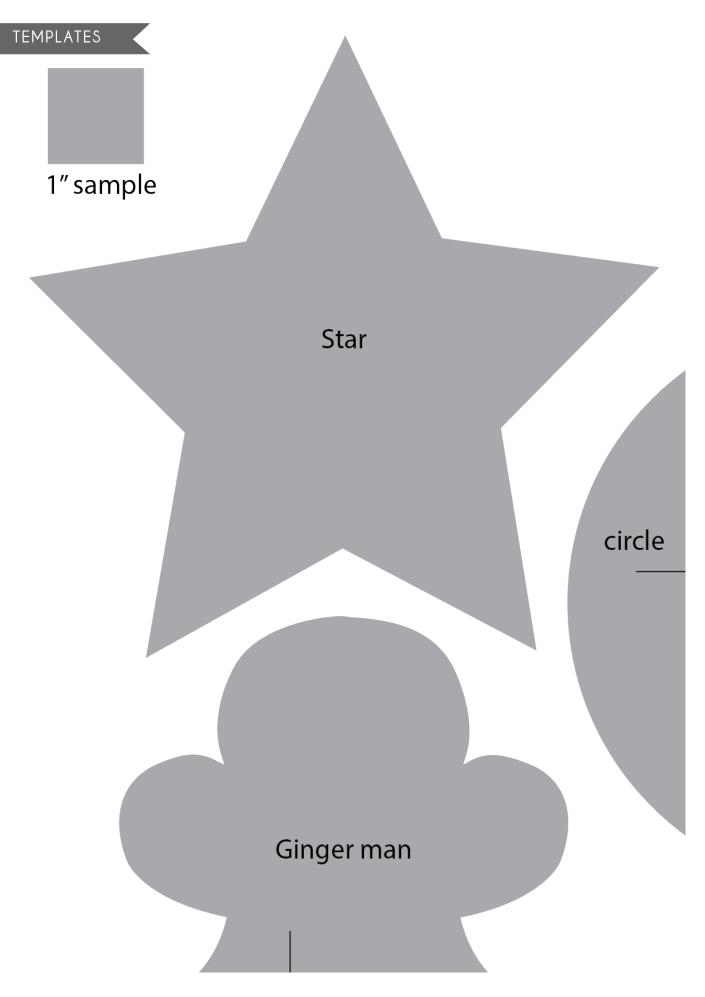

ORNAMENTS DESIGNED BY AGEstudio



FABRICS DESIGNED BY AGF STUDIO



This is a fun and very special project that allows you to use the Christmas fabric wonder, a solid bundle and a blender bundle and go crazy with them to create an explotion of color on your christmas tree.

## FABRIC REQUIREMENTS



PURE



CHRISTMAS WONDER BUNDLE

SUMMERING EDITION PURE FQ BUNDLE

DRAGONFRUIT EDITION BLENDER FQ BUNDLE

ADDITIONAL MATERIALS

Stuffing Ribbon











## Congratulations & enjoy



artgalleryfabrics.com

NOTE: While all possible care has been taken to ensure the accuracy of this pattern, We are not responsible for printing errors or the way in which individual work varies.

Please read instructions carefully before starting the construction of this quilt. If desired, wash and iron your fabrics before starting to cut.

© 2022 Courtesy of Art Gallery Quilts LLC. All Rights Reserved.