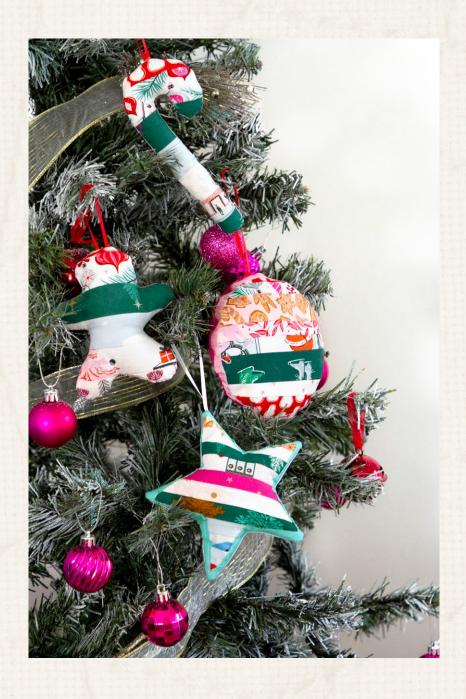

ORNAMENTS DESIGNED BY AGEstudio

FABRICS DESIGNED BY AGF STUDIO

This is a fun and very special project that allows you to use the Christmas fabric wonder, a solid bundle and a blender bundle and go crazy with them to create an explotion of color on your christmas tree.