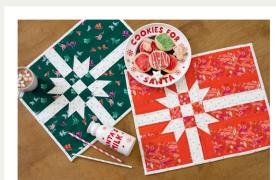

### PROJECT NAME: CHRISTMAS BOWTIE PLACEMAT

## DESIGNED BY: AGF STUDIO

FINISHED SIZE: 13<sup>1</sup>/2"×17"