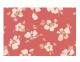

BODY COLOR 2 PE463 ZAMBIA STONE

BINDING ALW22401 SASHIKO MENDING TAN

WING COLOR 3 ALW22410 BRICK ROAD

BACKING ALW22400 FIELDS OF MAY

PROJECT NAME: FLUTTERBY EFFECT

DESIGNED BY: THE WANNABE GRANDMA

FINISHED SIZE:  $20"\times70"$ 