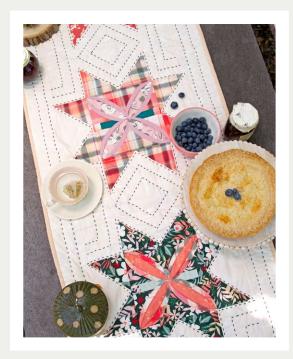

BODY COLOR 2 PE463 ZAMBIA STONE

BINDING ALW22401 SASHIKO MENDING TAN

WING COLOR 3 ALW22410 BRICK ROAD

BACKING ALW22400 FIELDS OF MAY

PROJECT NAME: FLUTTERBY EFFECT

DESIGNED BY: THE WANNABE GRANDMA

FINISHED SIZE:  $20"\times70"$ 