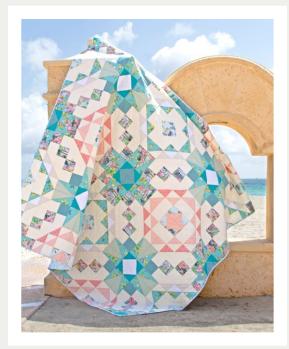

FABRIC **H** PE-497 MALDIVES

PROJECT NAME: CLEAR REFLECTIONS

**DESIGNED BY: AGF STUDIO** 

FINISHED SIZE: 84"×84"

CLICK HERE FOR PATTERN

FREE PATTERN