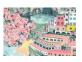

FABRIC **H** PE-497 MALDIVES

PROJECT NAME: CLEAR REFLECTIONS

**DESIGNED BY: AGF STUDIO** 

FINISHED SIZE: 84"×84"

CLICK HERE FOR PATTERN

FREE PATTERN