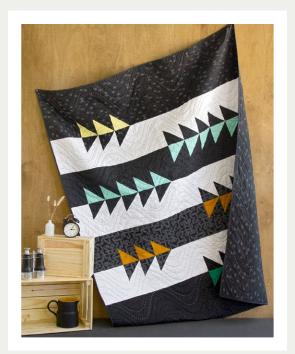

PROJECT NAME: Fly By Quilt

DESIGNED BY: Initial K Studio

FINISHED SIZE: 58"×72"