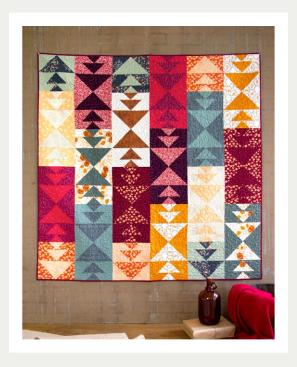

QUILT TOP SSP-26612 BEE WREATH

QUILT TOP & BINDING PE-491 CANDIED CHERRY

QUILT TOP SSP-26613 HOMEGROWN BLOOMS

QUILT TOP PE-492 WHEATHERED BRICK

PLEASE CONSULT PATTERN FOR YARDAGE REQUIREMENTS

PROJECT NAME: Pathfinder Quilt

DESIGNED BY: Sarah Ruiz

FINISHED SIZE: 60"×60"

CLICK HERE FOR PATTERN

PATTERN AVAILABLE FOR PURCHASE