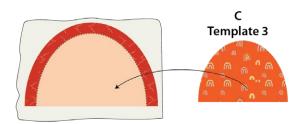

DIAGRAM 2

 Place template 3 from fabric C on top, and using zig zag or a decorative stitch of your choice sew around the shape of template 3 from fabric C. See diagram below for reference.

DIAGRAM 3

 Place template 4 from fabric D on top, and using zig zag or a decorative stitch of your choice sew around the shape of template 4 from fabric D. See diagram below for reference.