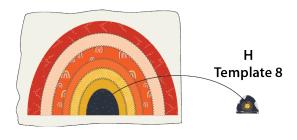

DIAGRAM 6

 Place template 7 from fabric G on top, and using zig zag or a decorative stitch of your choice sew around the shape of template 7 from fabric G. See diagram below for reference.

DIAGRAM 7

- Place template 8 from fabric H on top, and using zig zag or a decorative stitch of your choice sew around the shape of template 8 from fabric H.C
- ut excess batting by following the shape of template 1 from fabric **A**.