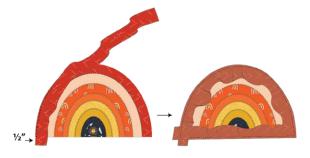

DIAGRAM 8

Sew two (2) 3½" x WOF.

DIAGRAM 9

• Take the  $3\frac{1}{2}$ " strip previously sewn and leaving around  $\frac{1}{2}$ " start attaching the strip to the rainbow block. Cut excess fabric from the strip and join the two ends.