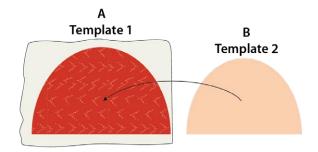

#### CONSTRUCTION

Sew all rights sides together with ¼"seam allowance.

 Start by placing batting under template 1 from fabric A, and pin to secure the fabric to the batting.

DIAGRAM 1

 Place template 2 from fabric B on top and using zig zag or a decorative stitch of your choice sew around the shape of template 2 from fabric B.
See diagram below for reference.