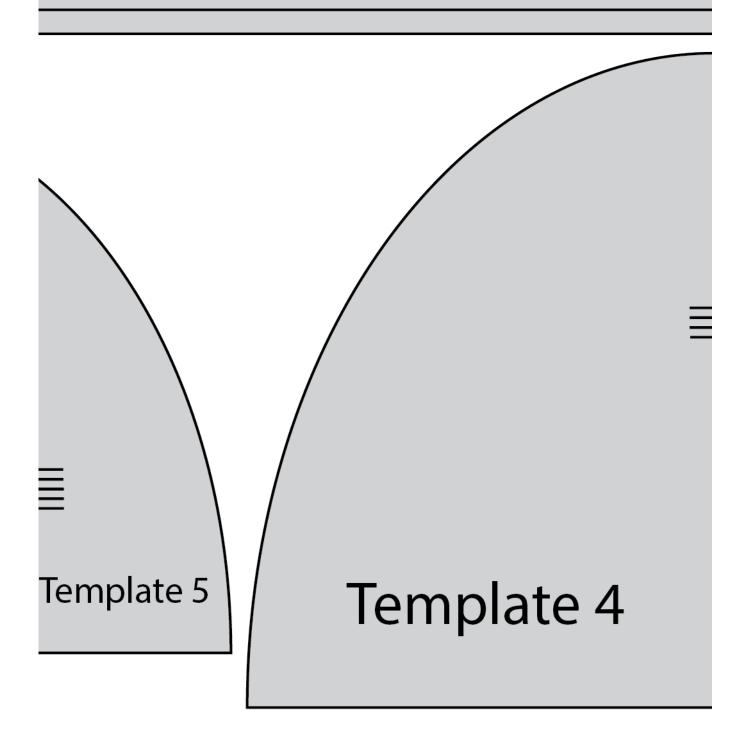

#### CUTTING DIRECTIONS

1/4" seam allowances are included. WOF means width of fabric.

- Two (2) template 1 from fabric A.
- Two (2) 3½" x WOF from fabric A.
- One (1) template 2 from fabric B.
- One (1) template 3 from fabric C.
- One (1) template 4 from fabric D.
- One (1) template 5 from fabric E.
- One (1) template 6 from fabric F.
- One (1) template 7 from fabric G.
- One (1) template 8 from fabric H.

DIAGRAM 2

 Place template 3 from fabric C on top, and using zig zag or a decorative stitch of your choice sew around the shape of template 3 from fabric C. See diagram below for reference.

DIAGRAM 3

 Place template 4 from fabric D on top, and using zig zag or a decorative stitch of your choice sew around the shape of template 4 from fabric D. See diagram below for reference.

DIAGRAM 4

 Place template 5 from fabric E on top, and using zig zag or a decorative stitch of your choice sew around the shape of template 5 from fabric E. See diagram below for reference.

DIAGRAM 5

 Place template 6 from fabric F on top, and using zig zag or a decorative stitch of your choice sew around the shape of template 6 from fabric F. See diagram below for reference.