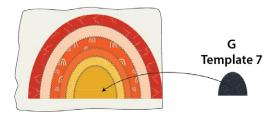

DIAGRAM 6

 Place template 7 from fabric G on top, and using zig zag or a decorative stitch of your choice sew around the shape of template 7 from fabric G. See diagram below for reference.

DIAGRAM 7

- Place template 8 from fabric H on top, and using zig zag or a decorative stitch of your choice sew around the shape of template 8 from fabric H.C
- ut excess batting by following the shape of template 1 from fabric **A**.