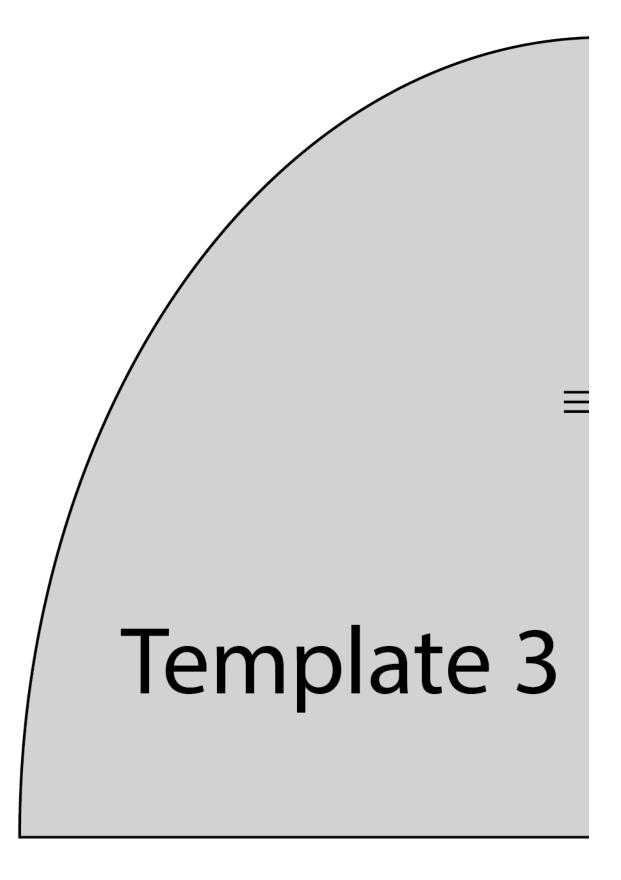

#### CUTTING DIRECTIONS

1/4" seam allowances are included. WOF means width of fabric.

- Two (2) template 1 from fabric A.
- Two (2) 3½" x WOF from fabric A.
- One (1) template 2 from fabric B.
- One (1) template 3 from fabric C.
- One (1) template 4 from fabric D.
- One (1) template 5 from fabric E.
- One (1) template 6 from fabric F.
- One (1) template 7 from fabric G.
- One (1) template 8 from fabric H.

DIAGRAM 2

 Place template 3 from fabric C on top, and using zig zag or a decorative stitch of your choice sew around the shape of template 3 from fabric C. See diagram below for reference.

DIAGRAM 3

 Place template 4 from fabric D on top, and using zig zag or a decorative stitch of your choice sew around the shape of template 4 from fabric D. See diagram below for reference.