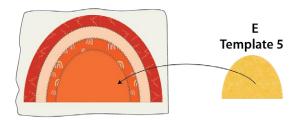

DIAGRAM 4

 Place template 5 from fabric E on top, and using zig zag or a decorative stitch of your choice sew around the shape of template 5 from fabric E. See diagram below for reference.

DIAGRAM 5

 Place template 6 from fabric F on top, and using zig zag or a decorative stitch of your choice sew around the shape of template 6 from fabric F. See diagram below for reference.