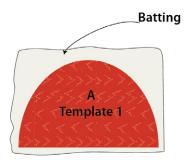

#### CONSTRUCTION

Sew all rights sides together with ¼"seam allowance.

 Start by placing batting under template 1 from fabric A, and pin to secure the fabric to the batting.

DIAGRAM 1

 Place template 2 from fabric B on top and using zig zag or a decorative stitch of your choice sew around the shape of template 2 from fabric B.
See diagram below for reference.