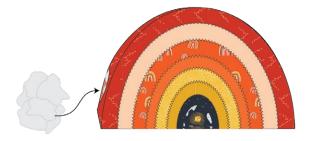

ANGLES

FABRICS DESIGNED BY JESSICA SWIFT

FLP-66804 FOLLOW THE LEADER

FLP-66807 FORTUNATE SPIRITED

FLP-66801 YOUR PATH SUNFLOWER

FLP-66810 BREEZEFLIGHT

FLP-66802 JUBILEE MIDNIGHT

PE-444 PEACH SHERBET

PE-406 BURNT ORANGE

PE-459 TURMERIC

FINISHED SIZE | 18" × 12"

#### FABRIC REQUIREMENTS

| Fabric A        | FLP-66804 | 5⁄8 yd. |
|-----------------|-----------|---------|
| Fabric B        | PE-444    | F8.     |
| Fabric C        | FLP-66807 | F8.     |
| Fabric D        | PE-406    | F8.     |
| Fabric <b>E</b> | FLP-66801 | F8.     |
| Fabric <b>F</b> | PE-459    | F8.     |
| Fabric <b>G</b> | FLP-66810 | F8.     |
| Fabric <b>H</b> | FLP-66802 | F8.     |
|                 |           |         |

#### CUTTING DIRECTIONS

1/4" seam allowances are included. WOF means width of fabric.

- Two (2) template 1 from fabric A.
- Two (2) 3½" x WOF from fabric A.
- One (1) template 2 from fabric B.
- One (1) template 3 from fabric C.
- One (1) template 4 from fabric D.
- One (1) template 5 from fabric E.
- One (1) template 6 from fabric F.
- One (1) template 7 from fabric G.
- One (1) template 8 from fabric H.