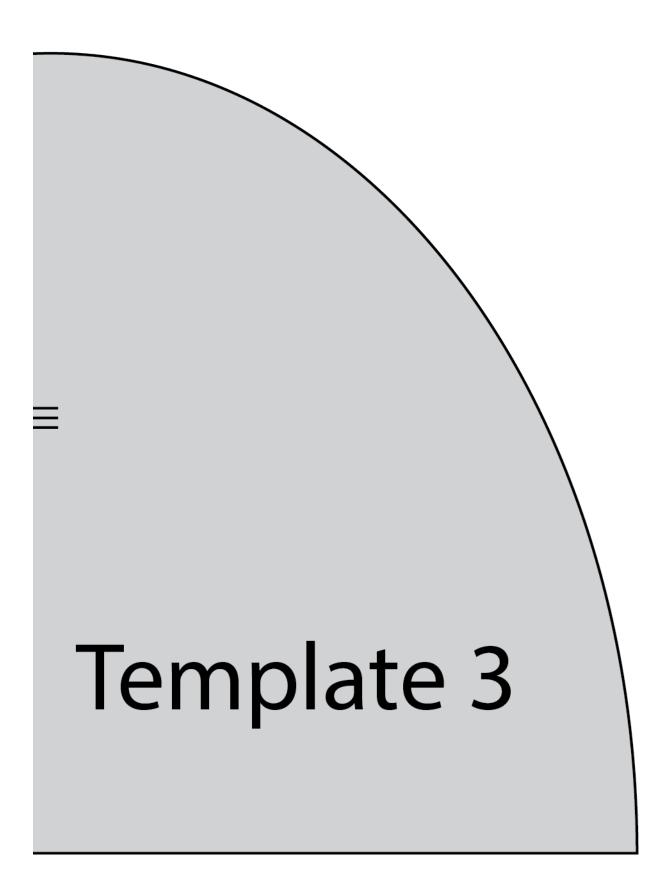

#### CUTTING DIRECTIONS

1/4" seam allowances are included. WOF means width of fabric.

- Two (2) template 1 from fabric A.
- Two (2) 3½" x WOF from fabric A.
- One (1) template 2 from fabric B.
- One (1) template 3 from fabric C.
- One (1) template 4 from fabric D.
- One (1) template 5 from fabric E.
- One (1) template 6 from fabric F.
- One (1) template 7 from fabric G.
- One (1) template 8 from fabric H.

DIAGRAM 2

 Place template 3 from fabric C on top, and using zig zag or a decorative stitch of your choice sew around the shape of template 3 from fabric C. See diagram below for reference.

DIAGRAM 3

 Place template 4 from fabric D on top, and using zig zag or a decorative stitch of your choice sew around the shape of template 4 from fabric D. See diagram below for reference.