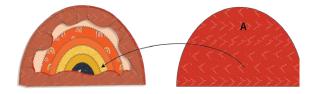

DIAGRAM 10

 Facing right sides together sew the other template 1 from fabric A to the strip from fabric A and leave about 3" to 4" opening to insert to turn the pillow right side out.

DIAGRAM 11

 Add pillow stuffin and close the opening by hand.