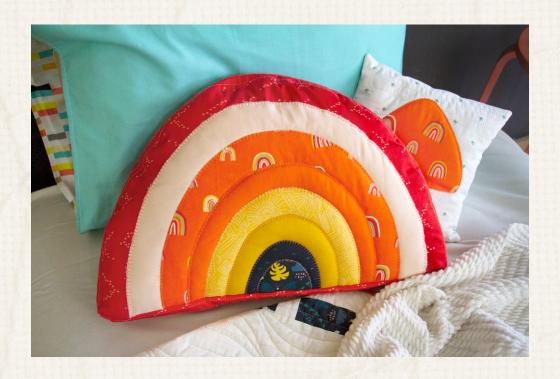

ANGLES

FABRICS DESIGNED BY JESSICA SWIFT

FLP-66804 FOLLOW THE LEADER

FLP-66807 FORTUNATE SPIRITED

FLP-66801 YOUR PATH SUNFLOWER

FLP-66810 BREEZEFLIGHT

FLP-66802 JUBILEE MIDNIGHT

PE-444 PEACH SHERBET

PE-406 BURNT ORANGE

PE-459 TURMERIC

FINISHED SIZE | 18" × 12"

#### FABRIC REQUIREMENTS

| Fabric A        | FLP-66804 | 5⁄8 yd. |
|-----------------|-----------|---------|
| Fabric B        | PE-444    | F8.     |
| Fabric C        | FLP-66807 | F8.     |
| Fabric D        | PE-406    | F8.     |
| Fabric <b>E</b> | FLP-66801 | F8.     |
| Fabric <b>F</b> | PE-459    | F8.     |
| Fabric <b>G</b> | FLP-66810 | F8.     |
| Fabric <b>H</b> | FLP-66802 | F8.     |
|                 |           |         |