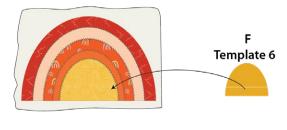

DIAGRAM 4

 Place template 5 from fabric E on top, and using zig zag or a decorative stitch of your choice sew around the shape of template 5 from fabric E. See diagram below for reference.

DIAGRAM 5

 Place template 6 from fabric F on top, and using zig zag or a decorative stitch of your choice sew around the shape of template 6 from fabric F. See diagram below for reference.