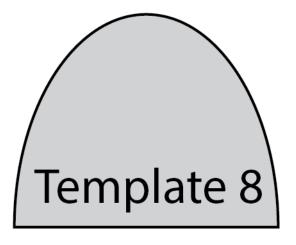

#### CUTTING DIRECTIONS

1/4" seam allowances are included. WOF means width of fabric.

- Two (2) template 1 from fabric A.
- Two (2) 3½" x WOF from fabric A.
- One (1) template 2 from fabric B.
- One (1) template 3 from fabric C.
- One (1) template 4 from fabric D.
- One (1) template 5 from fabric E.
- One (1) template 6 from fabric F.
- One (1) template 7 from fabric G.
- One (1) template 8 from fabric H.

DIAGRAM 6

 Place template 7 from fabric G on top, and using zig zag or a decorative stitch of your choice sew around the shape of template 7 from fabric G. See diagram below for reference.

DIAGRAM 7

- Place template 8 from fabric H on top, and using zig zag or a decorative stitch of your choice sew around the shape of template 8 from fabric H.C
- ut excess batting by following the shape of template 1 from fabric **A**.