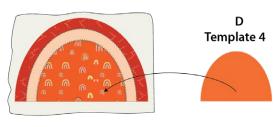

DIAGRAM 2

 Place template 3 from fabric C on top, and using zig zag or a decorative stitch of your choice sew around the shape of template 3 from fabric C. See diagram below for reference.

DIAGRAM 3

 Place template 4 from fabric D on top, and using zig zag or a decorative stitch of your choice sew around the shape of template 4 from fabric D. See diagram below for reference.