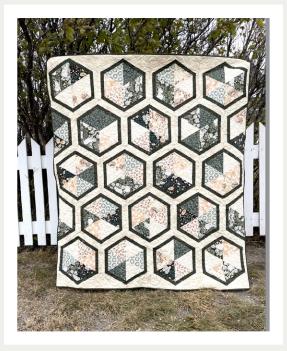

PROJECT NAME: Triangle Hexies Quilt

DESIGNED BY: Quilty Love Pattern

FINISHED SIZE: 60"×70"

CLICK HERE FOR PATTERN

PATTERN AVAILABLE FOR PURCHASE