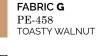

FABRIC E PE-408 WHITE LINEN

FABRIC F WFG-77601 CATKIN OATS

FABRIC H WFG-77614 CROCUS RAVEN

PROJECT NAME: Splashed Pillow

DESIGNED BY: AGF Studio

FINISHED SIZE: 24<sup>1</sup>/2"×24<sup>1</sup>/2"