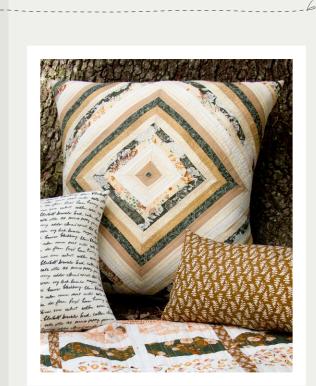

PROJECT INFO

9

FABRICS DESIGNED BY BONNIE CHRISTINE

FABRIC A FE-522 COOKIE DOUGH

PILLOW BACKING WFG-77611 BEAVER AND BLOOM SYCAMORE

FABRIC B FE-504 SAND

FABRIC C WFG-77611 BEAVER AND BLOOM SYCAMORE

FABRIC D WFG-77604 DANDELION DOE

FABRIC E PE-408 WHITE LINEN

FABRIC F WFG-77601 CATKIN OATS

FABRIC H WFG-77614 CROCUS RAVEN

PROJECT NAME: Splashed Pillow

DESIGNED BY: AGF Studio

FINISHED SIZE: 24<sup>1</sup>/2"×24<sup>1</sup>/2"