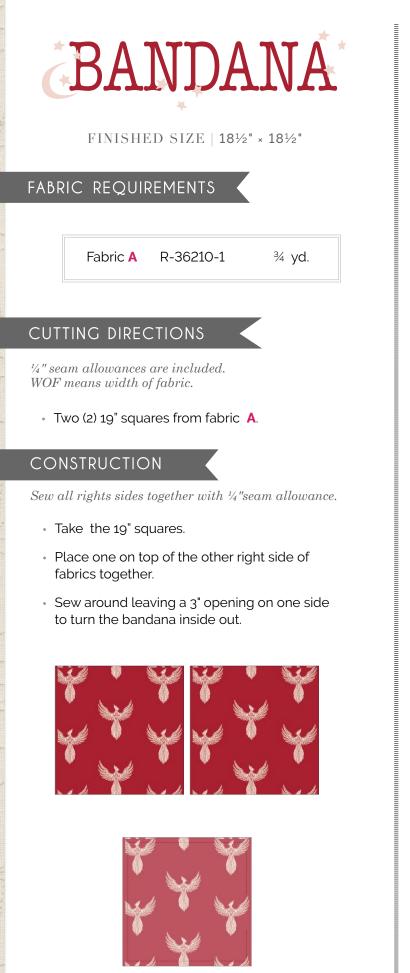

## BANDANA

DESIGNED BY AGEstudio

FABRICS DESIGNED BY JESSICA SWIFT

R-36210-1 RISE UP SCARLET IN RAYON

DIAGRAM 1

- Turn the bandana over press and top stitch around.
- Voila!

DIAGRAM 2