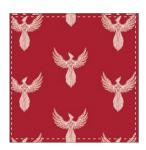

## BANDANA

DESIGNED BY AGEstudio

FABRICS DESIGNED BY JESSICA SWIFT

R-36210-1 RISE UP SCARLET IN RAYON

DIAGRAM 1

- Turn the bandana over press and top stitch around.
- Voila!

DIAGRAM 2