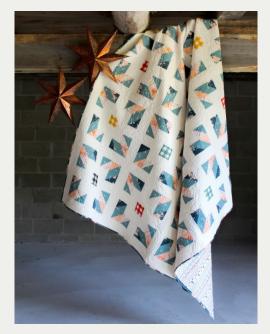

FABRIC F PLD-802 PLAID OF MY DREAMS TOASTY

FABRIC G PLD-803 PLAID OF MY DREAMS COZY

PROJECT NAME: Ornament Box Quilt

DESIGNED BY: Amy Sinibaldi

FINISHED SIZE: 75"×75"