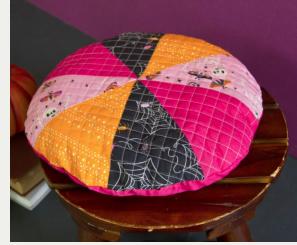

9

PROJECT NAME: Chair Pillow

DESIGNED BY: AGF Studio

FINISHED SIZE: 12" diameter

## CLICK HERE FOR PATTERN

FREE PATTERN