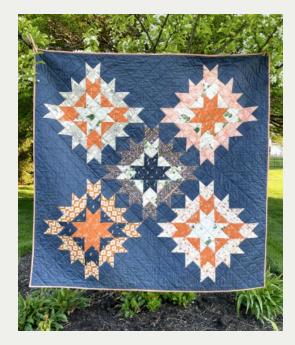

PROJECT NAME: Firelight

DESIGNED BY: Sharon Holland

FINISHED SIZE: 46"×46"

CLICK HERE FOR PATTERN

PATTERN AVAILABLE FOR PURCHASE