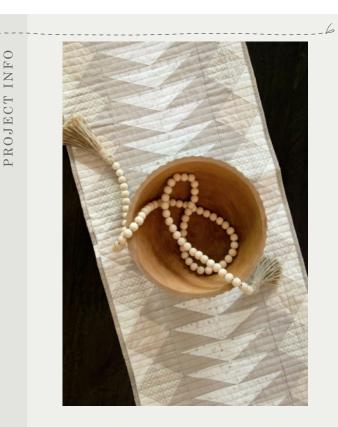

FABRICS DESIGNED BY AGF STUDIO

SANDSTONE

FABRIC **B** CAP-SV-11602 PETAL TRELLIS

FABRIC E CAP-SV-11601 WINDBLOOMS

FABRIC F FE-516 KHAKI

BINDING FE-516

**PROJECT NAME: Quilo Tablerunner** 

DESIGNED BY: AGF

FINISHED SIZE: 16"×40"