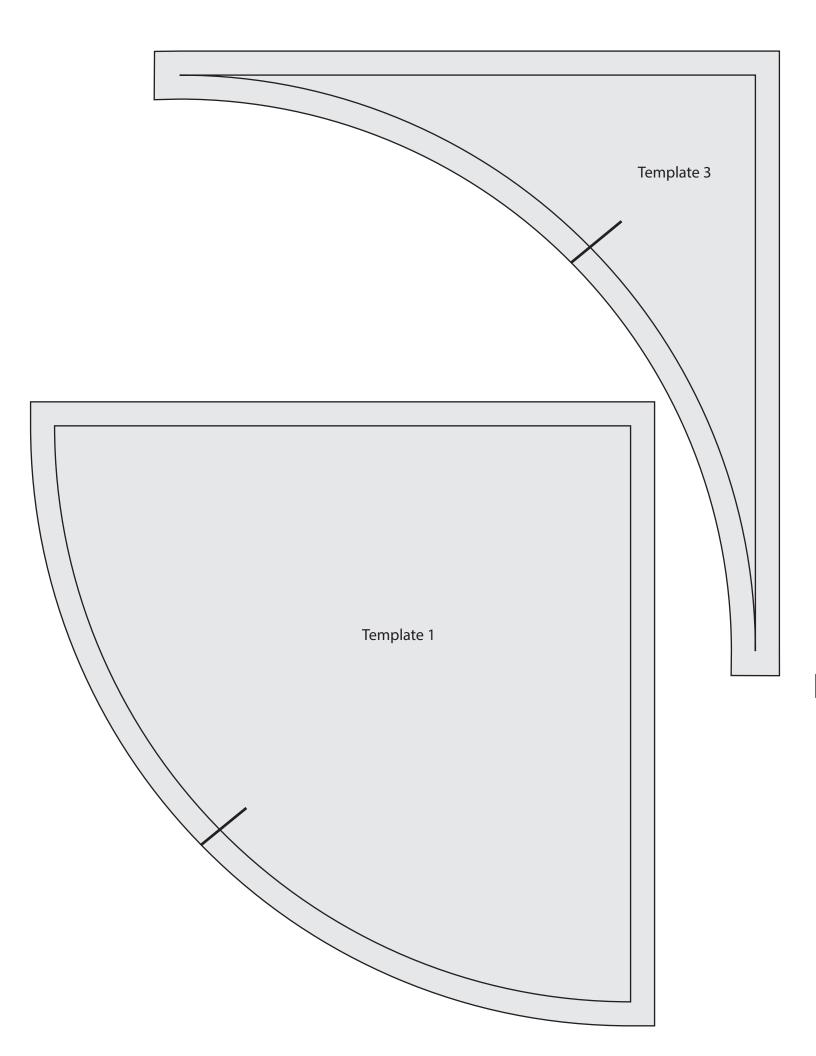

#### Sub Cut:

- One (1) Template 1.
- One (1) Template 2.
- 3. Cut four (4) Template 3 from fabric F

# CONSTRUCTION

Sew all rights sides together with  $\frac{1}{4}$  seam allowance.

- Sew the 15"  $\times$  2½" strips from fabric E, D, C, B.
- Place Template 1 and 2 on the sewn block and cut around.

DIAGRAM 1

• Place Template 1 and 2 on the sewn block and cut around.

DIAGRAM 2

• Attach fabric F template 3 to templates 1 and 2.

DIAGRAM 3

- Row 1: Sew B1 to B2.
- Row 2: Sew B3 to B4

DIAGRAM 4

• Sew Row 1 and 2.

Block 1