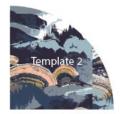

#### Sub Cut:

- One (1) Template 1.
- One (1) Template 2.
- 3. Cut four (4) Template 3 from fabric F

# CONSTRUCTION

Sew all rights sides together with  $\frac{1}{4}$  seam allowance.

- Sew the 15"  $\times$  2½" strips from fabric E, D, C, B.
- Place Template 1 and 2 on the sewn block and cut around.

DIAGRAM 1