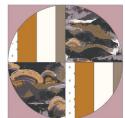

# CONSTRUCTION

Sew all rights sides together with  $\frac{1}{4}$  seam allowance.

- Sew the 15"  $\times$  2½" strips from fabric E, D, C, B.
- Place Template 1 and 2 on the sewn block and cut around.

DIAGRAM 1

• Place Template 1 and 2 on the sewn block and cut around.

DIAGRAM 2

• Attach fabric F template 3 to templates 1 and 2.

DIAGRAM 3

- Row 1: Sew B1 to B2.
- Row 2: Sew B3 to B4

DIAGRAM 4

• Sew Row 1 and 2.

Block 1