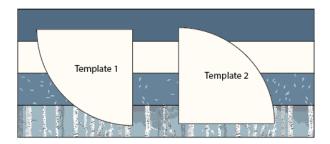

#### Sub Cut:

- One (1) Template 1.
- One (1) Template 2.
- 3. Cut four (4) Template 3 from fabric F

# CONSTRUCTION

Sew all rights sides together with  $\frac{1}{4}$  seam allowance.

- Sew the 15"  $\times$  2½" strips from fabric E, D, C, B.
- Place Template 1 and 2 on the sewn block and cut around.

DIAGRAM 1

• Place Template 1 and 2 on the sewn block and cut around.

DIAGRAM 2

• Attach fabric F template 3 to templates 1 and 2.

DIAGRAM 3

- Row 1: Sew B1 to B2.
- Row 2: Sew B3 to B4

DIAGRAM 4

• Sew Row 1 and 2.

Block 1