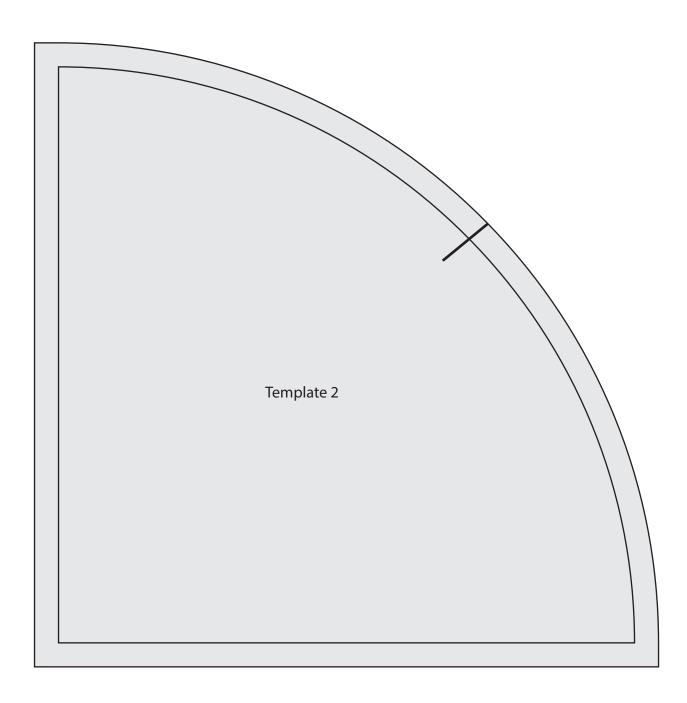

#### Sub Cut:

- One (1) Template 1.
- One (1) Template 2.
- 3. Cut four (4) Template 3 from fabric F

# CONSTRUCTION

Sew all rights sides together with  $\frac{1}{4}$  seam allowance.

- Sew the 15"  $\times$  2½" strips from fabric E, D, C, B.
- Place Template 1 and 2 on the sewn block and cut around.

DIAGRAM 1

• Place Template 1 and 2 on the sewn block and cut around.

DIAGRAM 2

• Attach fabric F template 3 to templates 1 and 2.

DIAGRAM 3

- Row 1: Sew B1 to B2.
- Row 2: Sew B3 to B4

DIAGRAM 4

• Sew Row 1 and 2.

Block 1