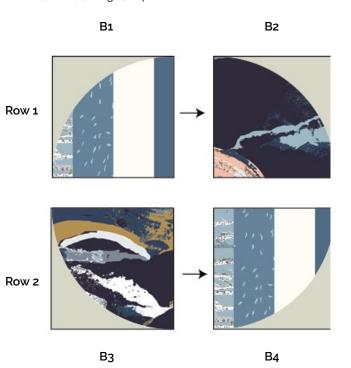

• Place Template 1 and 2 on the sewn block and cut around.

DIAGRAM 2

• Attach fabric F template 3 to templates 1 and 2.

DIAGRAM 3

- Row 1: Sew B1 to B2.
- Row 2: Sew B3 to B4

DIAGRAM 4

• Sew Row 1 and 2.

Block 1