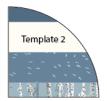

#### Sub Cut:

- One (1) Template 1.
- One (1) Template 2.
- 3. Cut four (4) Template 3 from fabric F

# CONSTRUCTION

Sew all rights sides together with  $\frac{1}{4}$  seam allowance.

- Sew the 15"  $\times$  2½" strips from fabric E, D, C, B.
- Place Template 1 and 2 on the sewn block and cut around.

DIAGRAM 1

• Place Template 1 and 2 on the sewn block and cut around.

DIAGRAM 2

• Attach fabric F template 3 to templates 1 and 2.

DIAGRAM 3

- Row 1: Sew B1 to B2.
- Row 2: Sew B3 to B4

DIAGRAM 4

• Sew Row 1 and 2.

Block 1