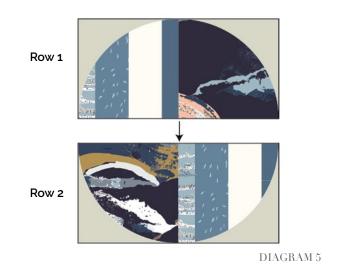

• Place Template 1 and 2 on the sewn block and cut around.

DIAGRAM 2

• Attach fabric F template 3 to templates 1 and 2.

DIAGRAM 3

- Row 1: Sew B1 to B2.
- Row 2: Sew B3 to B4

DIAGRAM 4

• Sew Row 1 and 2.

Block 1