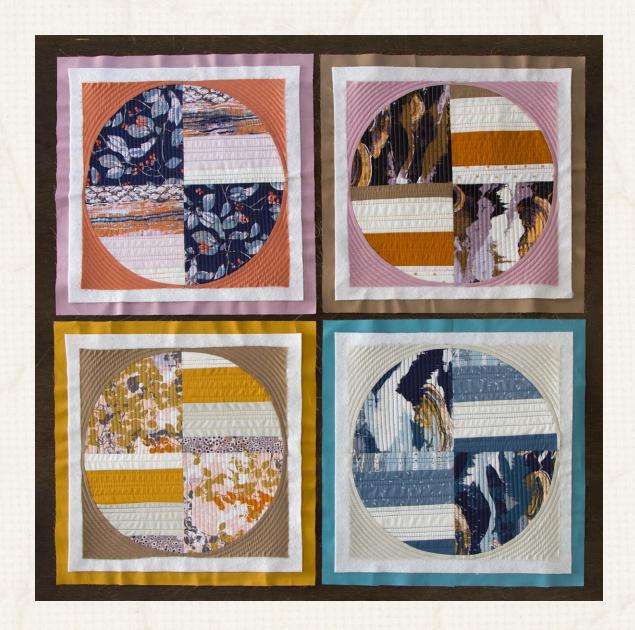

# CONSTRUCTION

Sew all rights sides together with  $\frac{1}{4}$  seam allowance.

- Sew the 15"  $\times$  2½" strips from fabric E, D, C, B.
- Place Template 1 and 2 on the sewn block and cut around.

DIAGRAM 1

• Place Template 1 and 2 on the sewn block and cut around.

DIAGRAM 2

• Attach fabric F template 3 to templates 1 and 2.

DIAGRAM 3

- Row 1: Sew B1 to B2.
- Row 2: Sew B3 to B4

DIAGRAM 4

• Sew Row 1 and 2.

Block 1

DIAGRAM 6

Repeat the same step with the other blocks.

FEEL THE DIFFERENCE

artgalleryfabrics.com

NOTE: While all possible care has been taken to ensure the accuracy of this pattern, We are not responsible for printing errors or the way in which individual work varies. Please read instructions carefully before starting the construction of this quilt. If desired, wash and iron your fabrics before starting to cut.