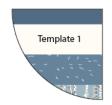

#### Sub Cut:

- One (1) Template 1.
- One (1) Template 2.
- 3. Cut four (4) Template 3 from fabric F

# CONSTRUCTION

Sew all rights sides together with  $\frac{1}{4}$  seam allowance.

- Sew the 15"  $\times$  2½" strips from fabric E, D, C, B.
- Place Template 1 and 2 on the sewn block and cut around.

DIAGRAM 1

• Place Template 1 and 2 on the sewn block and cut around.

DIAGRAM 2

• Attach fabric F template 3 to templates 1 and 2.

DIAGRAM 3

- Row 1: Sew B1 to B2.
- Row 2: Sew B3 to B4

DIAGRAM 4

• Sew Row 1 and 2.

Block 1