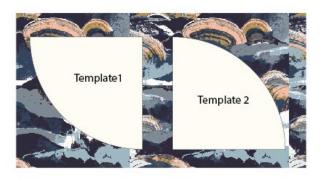

# CONSTRUCTION

Sew all rights sides together with  $\frac{1}{4}$  seam allowance.

- Sew the 15"  $\times$  2½" strips from fabric E, D, C, B.
- Place Template 1 and 2 on the sewn block and cut around.

DIAGRAM 1

• Place Template 1 and 2 on the sewn block and cut around.

DIAGRAM 2

• Attach fabric F template 3 to templates 1 and 2.

DIAGRAM 3

- Row 1: Sew B1 to B2.
- Row 2: Sew B3 to B4

DIAGRAM 4

• Sew Row 1 and 2.

Block 1