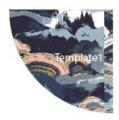

#### Sub Cut:

- One (1) Template 1.
- One (1) Template 2.
- 3. Cut four (4) Template 3 from fabric F

# CONSTRUCTION

Sew all rights sides together with  $\frac{1}{4}$  seam allowance.

- Sew the 15"  $\times$  2½" strips from fabric E, D, C, B.
- Place Template 1 and 2 on the sewn block and cut around.

DIAGRAM 1