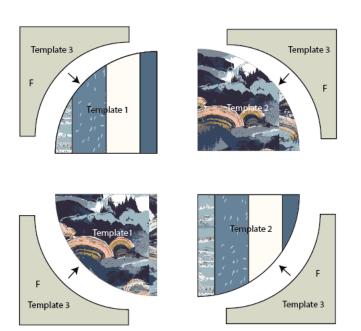

• Place Template 1 and 2 on the sewn block and cut around.

DIAGRAM 2

• Attach fabric F template 3 to templates 1 and 2.

DIAGRAM 3

- Row 1: Sew B1 to B2.
- Row 2: Sew B3 to B4

DIAGRAM 4

• Sew Row 1 and 2.

Block 1