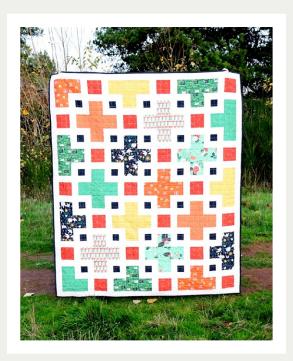

FABRIC A FLP-66811 WANDERING SWAN

PROJECT NAME: The Violet Quilt

DESIGNED BY: Erica Jackman

FINISHED SIZE: 58"×68"