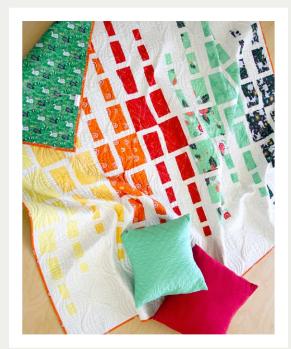

INFO

PROJECT

FABRICS DESIGNED BY JESSICA SWIFT

FLP-66802 JUBILEE MIDNIGHT

BACKGROUND DSE-700 CLOUD

FABRIC 2 NE-113 BLUE GREEN

BINDING FLP-66807 FORTUNATE SPIRITED

FLP-66800 ODESSA BLOOMERIA

BACKING FLP-66811 WANDERING SWAN

FABRIC 4 FLP-66804 FOLLOW THE LEADER

FABRIC 5 FLP-66807 FORTUNATE SPIRITED

FABRIC 6 FLP-66801 YOUR PATH SUNFLOWER

FABRIC G PE-446 HONEYDEW

PROJECT NAME: Aftershock Quilt

**DESIGNED BY: Wren Collective** 

FINISHED SIZE: 66"×70"